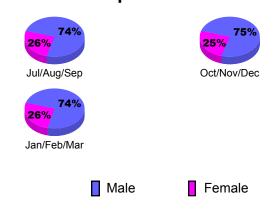

|             | <u>-</u>    |  |  |  |
|             | Net         | <b>Actual</b> | Actual            | Gain/       | Gain/       |  |  |  |
|             | Memb        | New           | Dropped           | Loss of     | Loss of     |  |  |  |
| Month       | <u>Goal</u> | <u>Memb</u>   | <u>Memb</u>       | <u>Memb</u> | <u>Memb</u> |  |  |  |
| Jul/Aug/Sep | 100         | 366           | -246              | 120         | 227         |  |  |  |
| Oct/Nov/Dec | 100         | 219           | -157              | 62          | 286         |  |  |  |
| Jan/Feb/Mar | 80          | 161           | -26               | 135         | 77          |  |  |  |
| Totals      | 280         | 746           | -429              | 317         | 590         |  |  |  |





# **Gender Comparison 2010-2011**