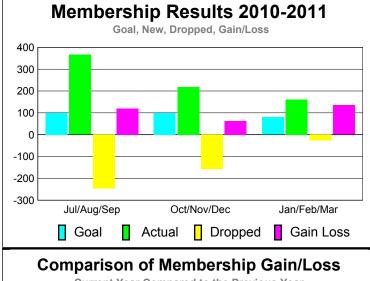

# **Club Results 2010-2011**

## YTD Status Quo Clubs 2010-2011

Status Quo Clubs Compared to Status Quo Members

6
4
2
0
-2
-4
-6

Jul/Aug/Sep Oct/Nov/Dec Jan/Feb/Mar

Status Quo Clubs Total Status Quo Members

| <u> </u>    |             |               |                   |             |             |  |  |  |
|-------------|-------------|---------------|-------------------|-------------|-------------|--|--|--|
|             | <u>N</u>    | <b>Member</b> | <u>Membership</u> |             |             |  |  |  |
|             |             | 201           | 2009-2010         |             |             |  |  |  |
|             |             |               |                   |             | <u>-</u>    |  |  |  |
|             | Net         | <b>Actual</b> | Actual            | Gain/       | Gain/       |  |  |  |
|             | Memb        | New           | Dropped           | Loss of     | Loss of     |  |  |  |
| Month       | <u>Goal</u> | <u>Memb</u>   | <u>Memb</u>       | <u>Memb</u> | <u>Memb</u> |  |  |  |
| Jul/Aug/Sep | 100         | 366           | -246              | 120         | 227         |  |  |  |
| Oct/Nov/Dec | 100         | 219           | -157              | 62          | 286         |  |  |  |
| Jan/Feb/Mar | 80          | 161           | -26               | 135         | 77          |  |  |  |
| Totals      | 280         | 746           | -429              | 317         | 590         |  |  |  |