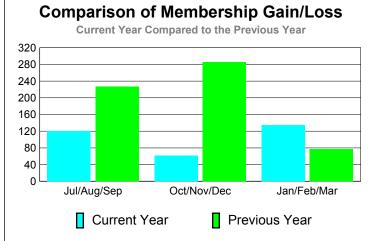

# Comparison of Club Gain/Loss Current Year Compared to the Previous Year Jul/Aug/Sep Oct/Nov/Dec Jan/Feb/Mar Current Year Previous Year

## YTD Status Quo Clubs 2010-2011

Status Quo Clubs Compared to Status Quo Members

6
4
2
0
-2
-4
-6

Jul/Aug/Sep Oct/Nov/Dec Jan/Feb/Mar

Status Quo Clubs Total Status Quo Members

| <u> </u>    |             |               |                   |             |             |  |  |  |
|-------------|-------------|---------------|-------------------|-------------|-------------|--|--|--|
|             | <u>N</u>    | <b>Member</b> | <u>Membership</u> |             |             |  |  |  |
|             |             | 201           | 2009-2010         |             |             |  |  |  |
|             |             |               |                   |             | <u>-</u>    |  |  |  |
|             | Net         | <b>Actual</b> | Actual            | Gain/       | Gain/       |  |  |  |
|             | Memb        | New           | Dropped           | Loss of     | Loss of     |  |  |  |
| Month       | <u>Goal</u> | <u>Memb</u>   | <u>Memb</u>       | <u>Memb</u> | <u>Memb</u> |  |  |  |
| Jul/Aug/Sep | 100         | 366           | -246              | 120         | 227         |  |  |  |
| Oct/Nov/Dec | 100         | 219           | -157              | 62          | 286         |  |  |  |
| Jan/Feb/Mar | 80          | 161           | -26               | 135         | 77          |  |  |  |
| Totals      | 280         | 746           | -429              | 317         | 590         |  |  |  |