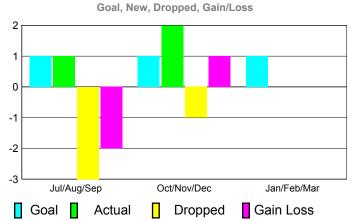

# 2010-2011 GMT Reports for District (or Undistricted) District 323 B

|             |                            | Club                          |                                   | Clubs                            |                                  |  |  |  |
|-------------|----------------------------|-------------------------------|-----------------------------------|----------------------------------|----------------------------------|--|--|--|
|             |                            | 201                           |                                   | 2009-2010                        |                                  |  |  |  |
| Month       | New<br>Club<br><u>Goal</u> | Actual<br>New<br><u>Clubs</u> | Actual<br>Dropped<br><u>Clubs</u> | Gain/<br>Loss of<br><u>Clubs</u> | Gain/<br>Loss of<br><u>Clubs</u> |  |  |  |
| Jul/Aug/Sep | 1                          | 1                             | -3                                | -2                               | 6                                |  |  |  |
| Oct/Nov/Dec | 1                          | 2                             | -1                                | 1                                | 1                                |  |  |  |
| Jan/Feb/Mar | 1                          | 0                             | 0                                 | 0                                | 1                                |  |  |  |
| Totals      | 3                          | 3                             | -4                                | -1                               | 8                                |  |  |  |

# **Club Results 2010-2011**